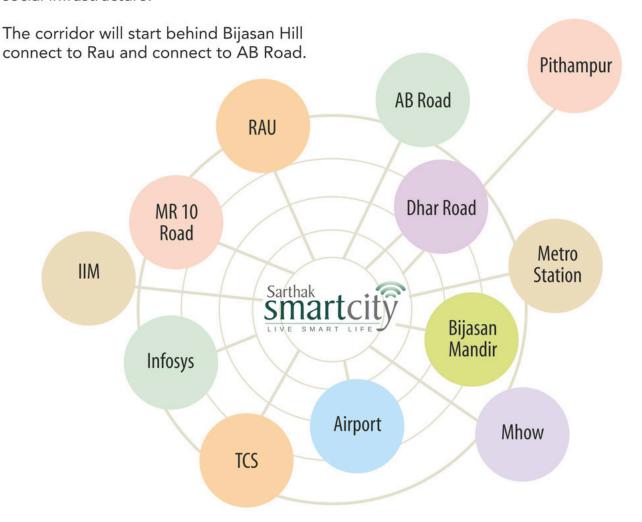

## LOCATION ADVANTAGE

## **Indore-Pithampur Economic Corridor**

The Indore-Pithampur Economic Corridor is a proposed 20.3 km long transport link and economic growth axis that will connect the city of Indore to the Pithampur Industrial Area.

The corridor will support the development of a startup and IT park, a Fintech city and non-polluting industries, businesses and knowledge centers. It will also enhance residential and social infrastructure.