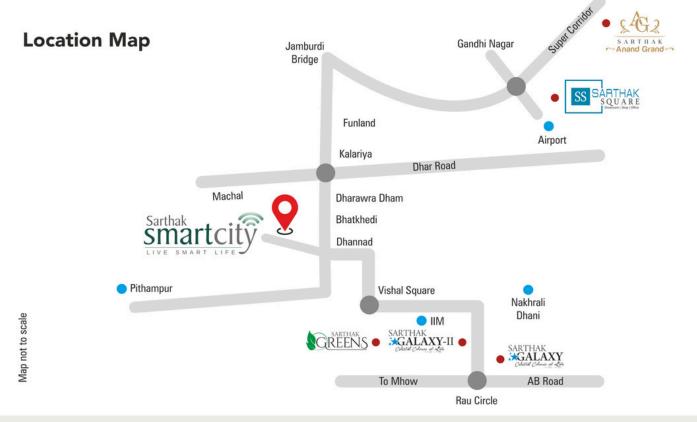

## LOCATION ADVANTAGE

### Our Prestigious Projects:

**Sarthak Square** MR-5, Super Corridor, Indore

**Sarthak Anand Grand** Opp. Aurobindo Hospital, Ujjain Road, Indore

**Sarthak Greens** Near STI India Ltd. Rau-Pithampur Road, Indore

**Sarthak Solitaire** Near Vidyasagar School, Bicholi Mardana, Indore

Mahima Sarthak Homes Near Symbiosis University, Super Corridor, Indore

**Sarthak Galaxy** Opp. Railway Station, Rau, Indore

Sarthak Galaxy II Near IIM, Rau, Indore